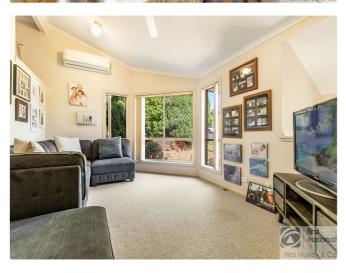

- The spacious main bedroom is private (carpeted) with walk-in-robe and ensuite. The other 3 bedrooms flow from the family area all being carpeted and having built in robes.
- Roomy main bathroom and separate toilet. Large linen press and tiled laundry. The home has blinds on the windows, fully air-conditioned and ceiling fans throughout.

# **Photo Gallery**

lismore@walmurray.com.au