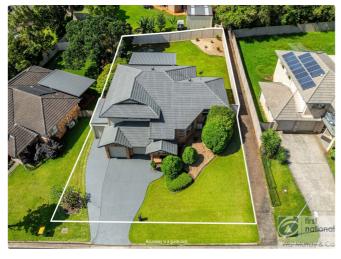

## **Property Details**

7 Rosella Chase, Goonellabah

**MASTER BUILT RESIDENCE, GREAT LOCATION** 

Quality brick and tile family home situated in quiet and convenient cul-de-sac location. The home consists of tiled front patio and foyer area. Stairs leading to formal lounge room, separate dining room, all carpeted plus tiled all electric kitchen with rangehood and pantry plus roomy tiled meals/family area which flows to a covered and private outdoor living area.

There is internal access to the double lock up garage with remote controls and access to workshop/storage plus utility shed for storage/workshop etc.

All this sits on established allotment being fully fenced.

# **Photo Gallery**

lismore@walmurray.com.au