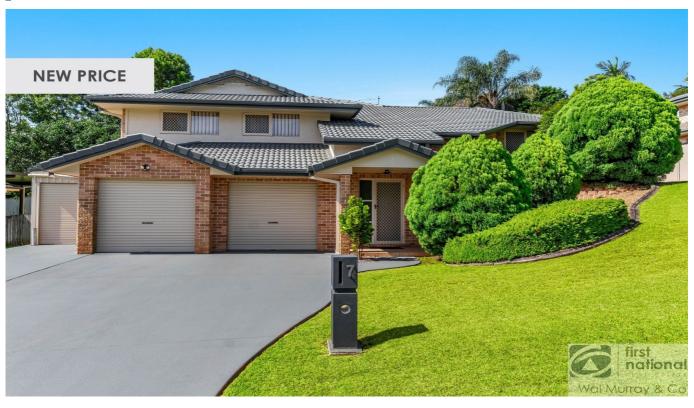

### 7 Rosella Chase Goonellabah

## **Property Details**

7 Rosella Chase, Goonellabah

**MASTER BUILT RESIDENCE, GREAT LOCATION** 

Quality brick and tile family home situated in quiet and convenient cul-de-sac location. The home consists of tiled front patio and foyer area. Stairs leading to formal lounge room, separate dining room, all carpeted plus tiled all electric kitchen with rangehood and pantry plus roomy tiled meals/family area which flows to a covered and private outdoor living area.

- The spacious main bedroom is private (carpeted) with walk-in-robe and ensuite. The other 3 bedrooms flow from the family area all being carpeted and having built in robes.
- Roomy main bathroom and separate toilet. Large linen press and tiled laundry. The home has blinds on the windows, fully air-conditioned and ceiling fans throughout.

There is internal access to the double lock up garage with remote controls and access to workshop/storage plus utility shed for storage/workshop etc.

All this sits on established allotment being fully fenced.

Please call for your private inspection - Gerald 0408 666 899.

\$849,000

- 4 Bedrooms
- 2 Bathrooms
- 2 Garages
- 1 Ensuite
- Air Conditioning
- Secure Parking
- Outdoor Entertaining
- Built In Robes