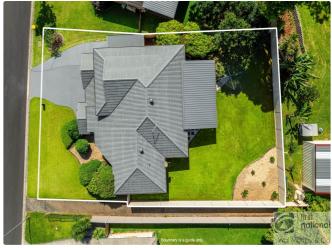

## **Property Details**

7 Rosella Chase, Goonellabah

**MASTER BUILT RESIDENCE, GREAT LOCATION** 

Quality brick and tile family home situated in quiet and convenient cul-de-sac location. The home consists of tiled front patio and foyer area. Stairs leading to formal lounge room, separate dining room, all carpeted plus tiled all electric kitchen with rangehood and pantry plus roomy tiled meals/family area which flows to a covered and private outdoor living area.

There is internal access to the double lock up garage with remote controls and access to workshop/storage plus utility shed for storage/workshop etc.

All this sits on established allotment being fully fenced.

# **Photo Gallery**

lismore@walmurray.com.au