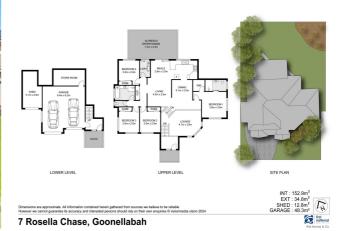

## **Property Details**

7 Rosella Chase, Goonellabah

**MASTER BUILT RESIDENCE, GREAT LOCATION** 

Quality brick and tile family home situated in quiet and convenient cul-de-sac location. The home consists of tiled front patio and foyer area. Stairs leading to formal lounge room, separate dining room, all carpeted plus tiled all electric kitchen with rangehood and pantry plus roomy tiled meals/family area which flows to a covered and private outdoor living area.

- The spacious main bedroom is private (carpeted) with walk-in-robe and ensuite. The other 3 bedrooms flow from the family area all being carpeted and having built in robes.
- Roomy main bathroom and separate toilet. Large linen press and tiled laundry. The home has blinds on the windows, fully air-conditioned and ceiling fans throughout.

There is internal access to the double lock up garage with remote controls and access to workshop/storage plus utility shed for storage/workshop etc.

All this sits on established allotment being fully fenced.

Please call for your private inspection - Gerald 0408 666 899.

\$849,000

- 4 Bedrooms
- 2 Bathrooms
- 2 Garages
- 1 Ensuite
- Air Conditioning
- Secure Parking
- Outdoor Entertaining
- Built In Robes