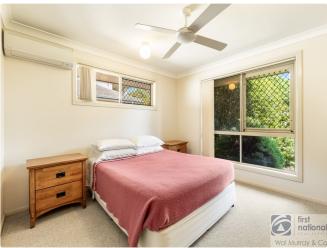

- The spacious main bedroom is private (carpeted) with walk-in-robe and ensuite. The other 3 bedrooms flow from the family area all being carpeted and having built in robes.
- Roomy main bathroom and separate toilet. Large linen press and tiled laundry. The home has blinds on the windows, fully air-conditioned and ceiling fans throughout.

# **Photo Gallery**

lismore@walmurray.com.au