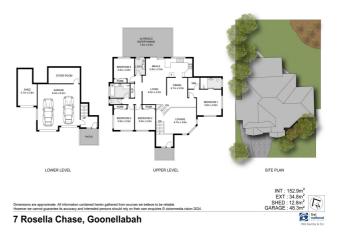

## **Property Details**

7 Rosella Chase, Goonellabah

**MASTER BUILT RESIDENCE, GREAT LOCATION** 

Quality brick and tile family home situated in quiet and convenient cul-de-sac location. The home consists of tiled front patio and foyer area. Stairs leading to formal lounge room, separate dining room, all carpeted plus tiled all electric kitchen with rangehood and pantry plus roomy tiled meals/family area which flows to a covered and private outdoor living area.

- The spacious main bedroom is private (carpeted) with walk-in-robe and ensuite. The other 3 bedrooms flow from the family area all being carpeted and having built in robes.
- Roomy main bathroom and separate toilet. Large linen press and tiled laundry. The home has blinds on the windows, fully air-conditioned and ceiling fans throughout.

There is internal access to the double lock up garage with remote controls and access to workshop/storage plus utility shed for storage/workshop etc.

All this sits on established allotment being fully fenced.

Please call for your private inspection - Gerald 0408 666 899.

\$849,000

- 4 Bedrooms
- 2 Bathrooms
- 2 Garages
- 1 Ensuite
- Air Conditioning
- Secure Parking
- Outdoor Entertaining
- Built In Robes