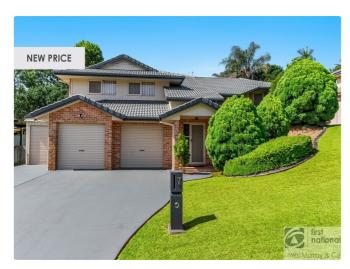

### 7 Rosella Chase Goonellabah

## **Property Details**

7 Rosella Chase, Goonellabah

**MASTER BUILT RESIDENCE, GREAT LOCATION** 

Quality brick and tile family home situated in quiet and convenient cul-de-sac location. The home consists of tiled front patio and foyer area. Stairs leading to formal lounge room, separate dining room, all carpeted plus tiled all electric kitchen with rangehood and pantry plus roomy tiled meals/family area which flows to a covered and private outdoor living area.

- The spacious main bedroom is private (carpeted) with walk-in-robe and ensuite. The other 3 bedrooms flow from the family area all being carpeted and having built in robes.
- Roomy main bathroom and separate toilet. Large linen press and tiled laundry. The home has blinds on the windows, fully air-conditioned and ceiling fans throughout.

There is internal access to the double lock up garage with remote controls and access to workshop/storage plus utility shed for storage/workshop etc.

All this sits on established allotment being fully fenced.

Please call for your private inspection - Gerald 0408 666 899.

\$849,000

- 4 Bedrooms
- 2 Bathrooms
- 2 Garages
- 1 Ensuite
- Air Conditioning
- Secure Parking
- Outdoor Entertaining
- Built In Robes