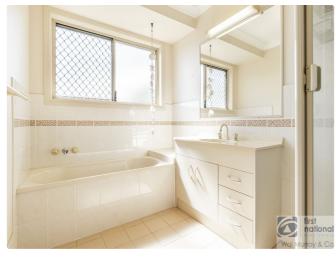

- The spacious main bedroom is private (carpeted) with walk-in-robe and ensuite. The other 3 bedrooms flow from the family area all being carpeted and having built in robes.
- Roomy main bathroom and separate toilet. Large linen press and tiled laundry. The home has blinds on the windows, fully air-conditioned and ceiling fans throughout.

# **Photo Gallery**

lismore@walmurray.com.au