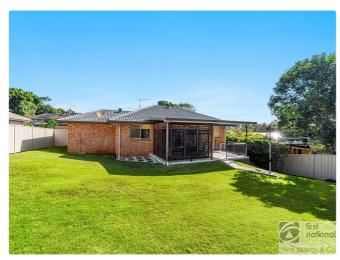

There is internal access to the double lock up garage with remote controls and access to workshop/storage plus utility shed for storage/workshop etc.

All this sits on established allotment being fully fenced.